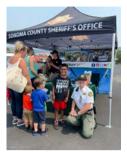

#### FIRE AND EARTHQUAKE SAFETY EXPO

2024

4th Annual Expo Fun Event for

#### Sunday, May 19, 2024, 10 am to 3 pm Cloverdale Citrus Fairgrounds

Join your community for a FUN, FREE day of emergency preparedneśs activities and training. The Fire and Earthquake Safety Expo is a unique, hands-on event to help Sonoma County be better prepared for the next wildfire and earthquake; you and your family, business, property, and pets/livestock.

The Expo is the largest in-person emergency preparedness event in Sonoma County. Bring the entire family and watch the look on your kid's faces when they sit in a little little firefire that a lateral source of the little firefireful to the little fireful to the little firefireful to the little fireful to the little little Firefighter obstacle course, or visit with animals. You will have the opportunity to:

- Learn from first responders & and other experts
- Enjoy free giveaways & food (while supplies last) Experience Henry 1 & Sonoma County 1 helicopters
- in action
- Watch emergency demonstrations & live simulations
- Browse 75 exhibits & state-of-the-art products
- Speak with experts in the Firewise Landscape
- Participate in kid's activities
- And more.