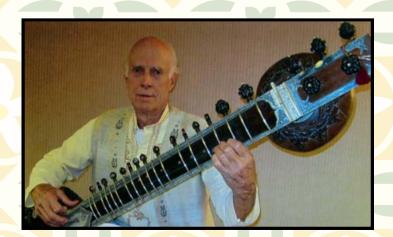

May twice a month, and **trivia** will be once a month. We will host two **Lunch and Learn** sessions in May; one is, **The Life of a Photographer**, with Gerald French. The other is **Sonoma County Library's Accomplishments and Offerings**, with Cloverdale Library Commissioner Brooke Greene, and Cloverdale's Children's Librarian John Koetzner. Also in May, **Peter Van Gelde**r, one of the foremost **sitar** disciples of the maestro Ali Akbar Khan, and **Dana Pandey** disciple of the world-famous maestro Zakir Hussein will perform for us. Peter on sitar will be accompanied by Dana on the **Tabla (drums)**.

# Sitar Concert

Wednesday, May 22 5:00-7:00 PM

Peter van Gelder is one of the foremost sitar disciples of the maestro Ali Akbar Khan. He has performed all over the world & taught at the Ali Akbar College of Music for many years. He is accompanied by Dana Pandey on Tabla (drums). Dana Pandey is a longtime disciple of the world-famous maestro Zakir Hussein. Come enjoy a glass of wine and light appetizers as you take in the beautiful music.